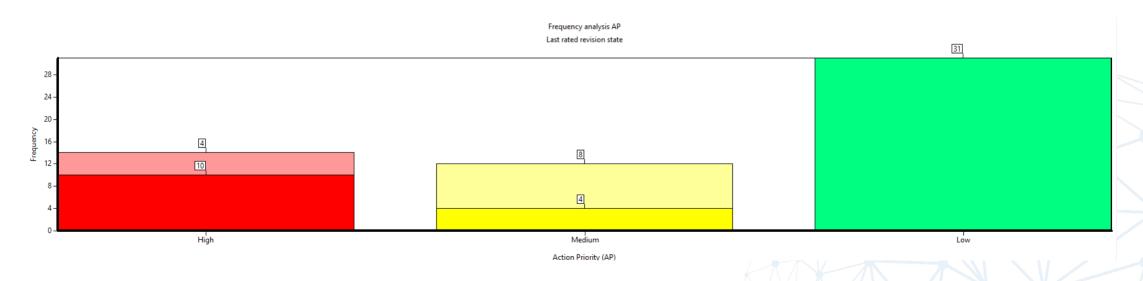

# Frequency analysis AP with visualization of the accepted risk

- Identified by the attribute "No further action is needed" at the revision state
- The accepted risk shares are represented by a lighter colored section of the bar