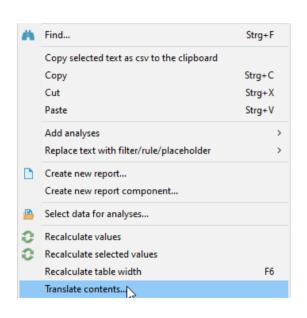

# **Translation in the Management Report**

Cells with text content can be conveniently translated using a menu command:

For cover sheets and entries in the Personal Information Manager (PIM) there is a similar dialog for translation