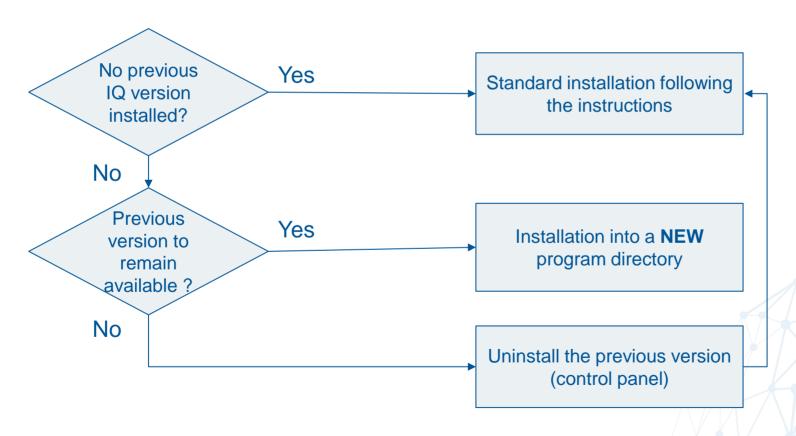

#### Installation of version 8.0

Find out before you install the software:

#### **Recommendation:**

The installation program suggests the folder "IQ-Data V8.0" as the administrative directory. This is mostly the best choice!

**Question:** Apply the settings of version 7.0?

#### **Recommendation:**

Adopting the workstation settings from the previous version is a good decision in most cases.