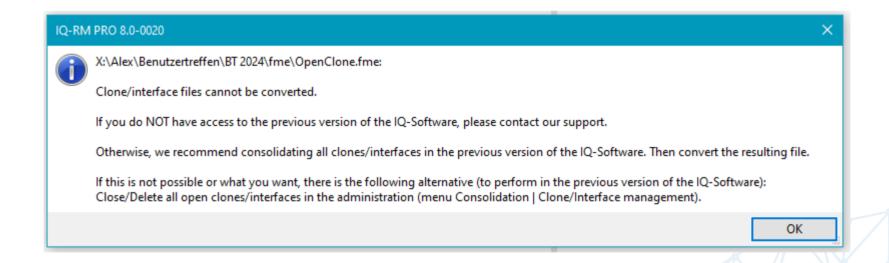

#### Clones and interfaces before conversion

If possible, close all open clones/interfaces before file conversion!