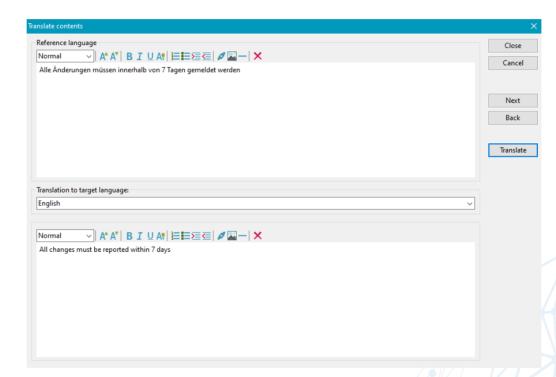

# **Translation in the Management Report**

Cells with text content can be conveniently translated using a menu command:

For cover sheets and entries in the Personal Information Manager (PIM) there is a similar dialog for translation