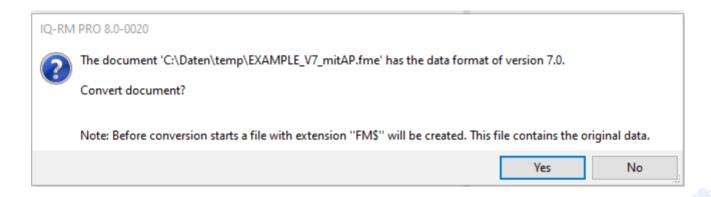

### The file extension "fm\$"

When you open an fme file from a previous version, the file must be converted. You cannot open the converted file anymore in the previous version

The old format of the file will be saved with the extension "fm\$":

| EXAMPLE_V7_mitAP.fm\$ | 12.09.2024 09:30 |
|-----------------------|------------------|
| EXAMPLE_V7_mitAP.fme  | 12.09.2024 09:33 |