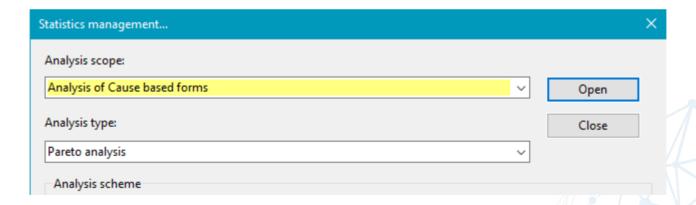

## Statistical Analysis of cause based forms

In the statistics editor a new analysis scope "Analysis of Cause based forms" is available now: